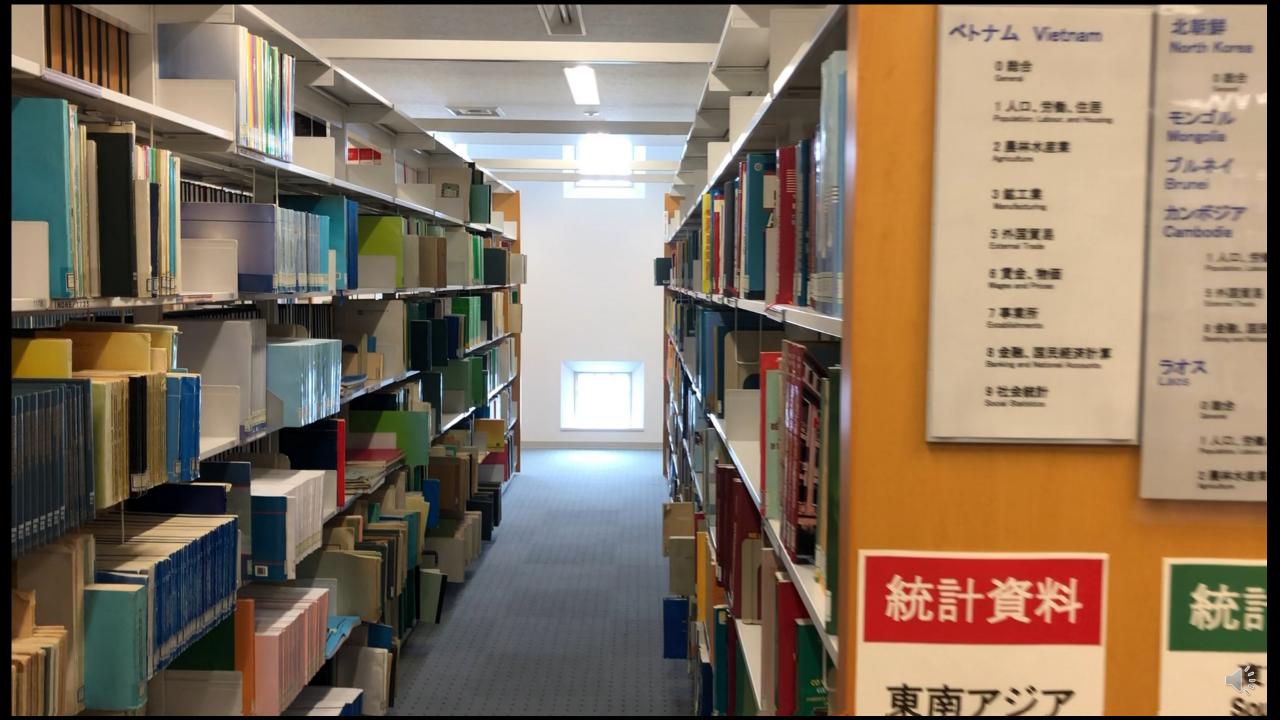

Users can search our collection on OPAC (Online Public Access Catalogue). Materials in Southeast Asian languages can also be searched by original spelling or ALA-LC Romanization.