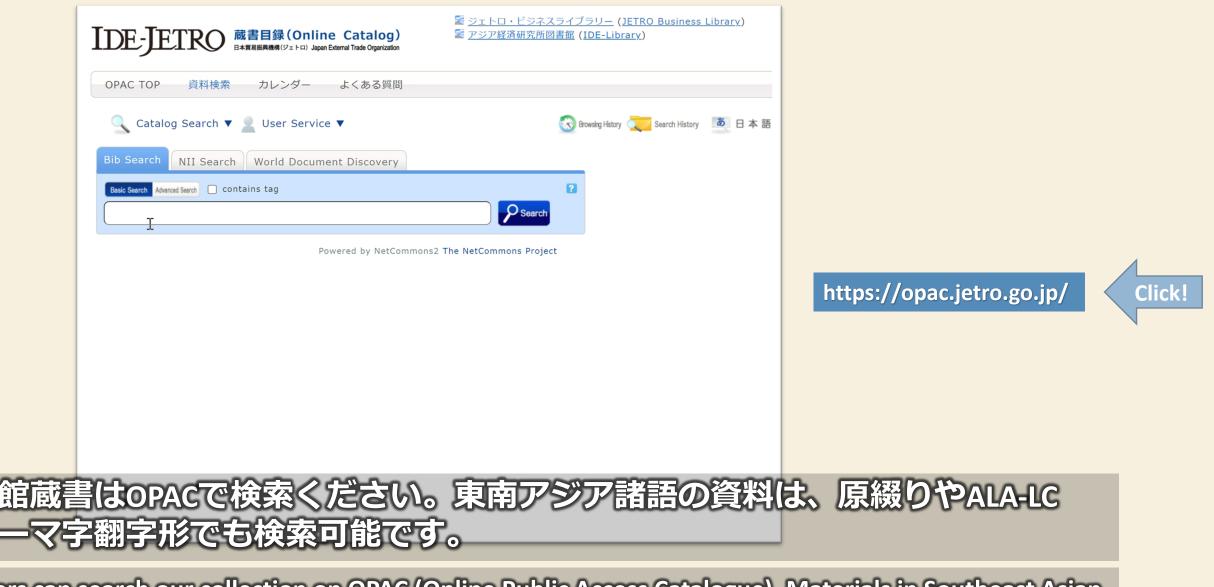

Users can search our collection on OPAC (Online Public Access Catalogue). Materials in Southeast Asian languages can also be searched by original spelling or ALA-LC Romanization.